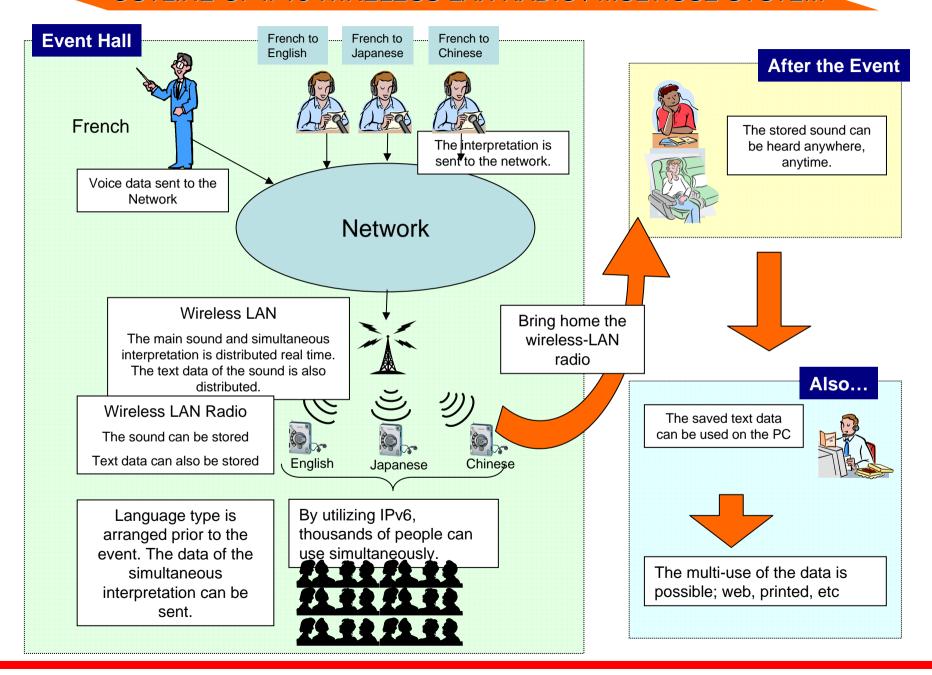

## **[OUTLINE OF SYSTEM]**

Voices from the simultaneous interpretation systems used at events and seminars can be heard by the participants through radio which utilize wireless LAN.

The data can be stored into a device real-time, which can be heard after the event.

Furthermore, text data is generated based on the voice that has been recorded. Thereby, use by mail, web, and more becomes easy, and multi-use of information becomes possible.

By using IPv6, shortage of address does not occur at event halls with tens of thousands of people, and stable management is possible.

- 1. Thousands of people using various languages can use the system at the same time.
- 2. The voice data can not only be heard real-time, but also stored and heard later.
- 3. Text data can be stored and used.