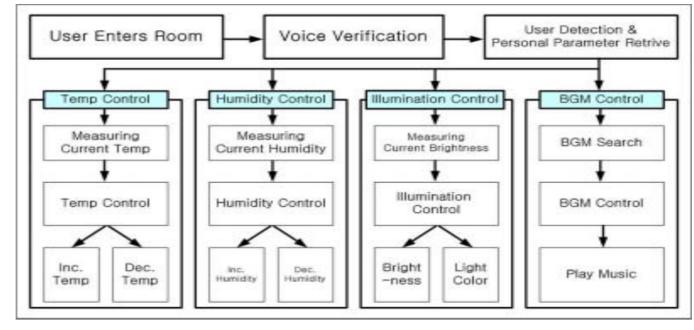

## MoodSphere

Wiz Information Technology, CO., LTD National Computerization Agency

## Introduction

- Customized home mood (Light, Temp., & BGM) service
- Embeds IPv6 micro controllers everywhere in Home
- Controls atmosphere based on
  - His pre-define preferences retrieved from DB
  - Just-in time voice command (device control access limit applied)
- User detection via voice verification
- Controls following parameters
  - Room Temperature
  - Room Humidity
  - Room Illumination (Brightness, Color)
  - Background Music (BGM)

## System Configuration



- SinkBoard: IPv6 based Micro-Controller
- SinkBoardMP3: SinkBoard with MP3 Decoder + Audio Output
- Home Gateway: Gateway with IPv6 Capability

## Service Flow

Customized
Parameter
Value setting



MoodSphere In Action