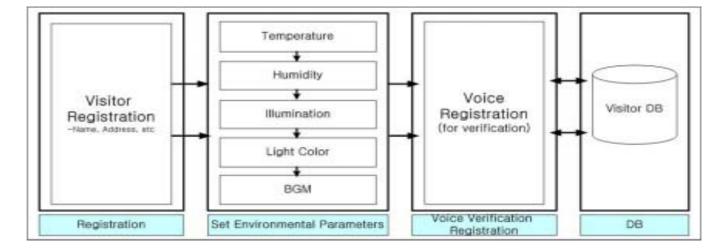

## MoodSphere

Wiz Information Technology, CO., LTD National Computerization Agency

## Introduction

- Customized home mood (Light, Temp., & BGM) service
- Embeds IPv6 micro controllers everywhere in Home
- Controls atmosphere based on
  - His pre-define preferences retrieved from DB
  - Just-in time voice command (device control access limit applied)
- User detection via voice verification
- Controls following parameters
  - Room Temperature
  - Room Humidity
  - Room Illumination (Brightness, Color)
  - Background Music (BGM)

## System Configuration



- SinkBoard: IPv6 based Micro-Controller
- SinkBoardMP3: SinkBoard with MP3 Decoder + Audio Output
- Home Gateway: Gateway with IPv6 Capability

## Service Flow

Customized
Parameter
Value setting



MoodSphere In Action