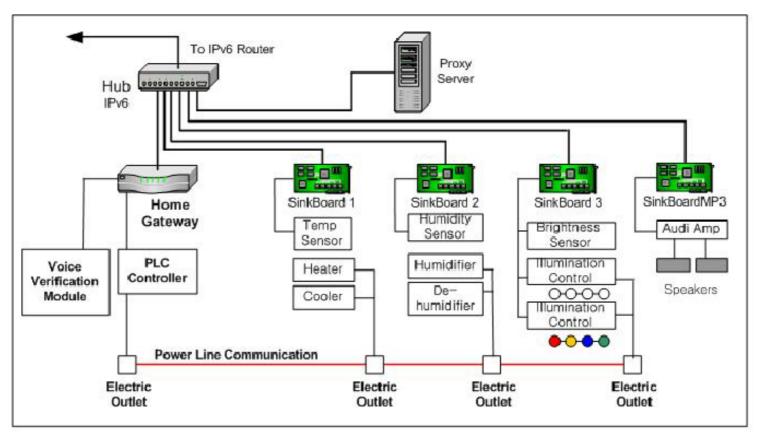

## System Configuration

- SinkBoard: IPv6 based Micro-Controller
- SinkBoardMP3: SinkBoard with MP3 Decoder + Audio Output
- Home Gateway: Gateway with IPv6 Capability