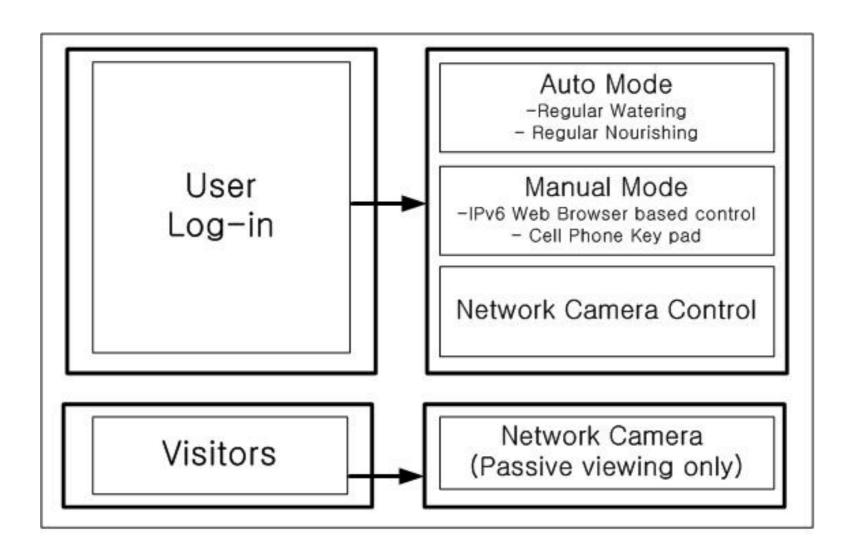

## **Botanics V6**

Wiz Information Technology, CO., LTD National Computerization Agency

## Introduction

- Plant growing over IPv6 network
- IPv6 addresses embedded into pots of every plants
- Creating IPv6 islands of pants on the Internet
- Thus, forming the "Networked Virtual Green House."
- IPv6 embedded micro system does
  - Regular checkup of nutritional status of the plants
  - Regular & manual watering form water resources (i.e. tap water)
  - Video streaming of the plants
    - Controls Video cameras over the network to see desired part of the plants
  - Send alarm if plants need nourishment or water via
    - E-mail
    - Wireless Internet (i.e. Cell phone)

## System Configuration



## Service Flow