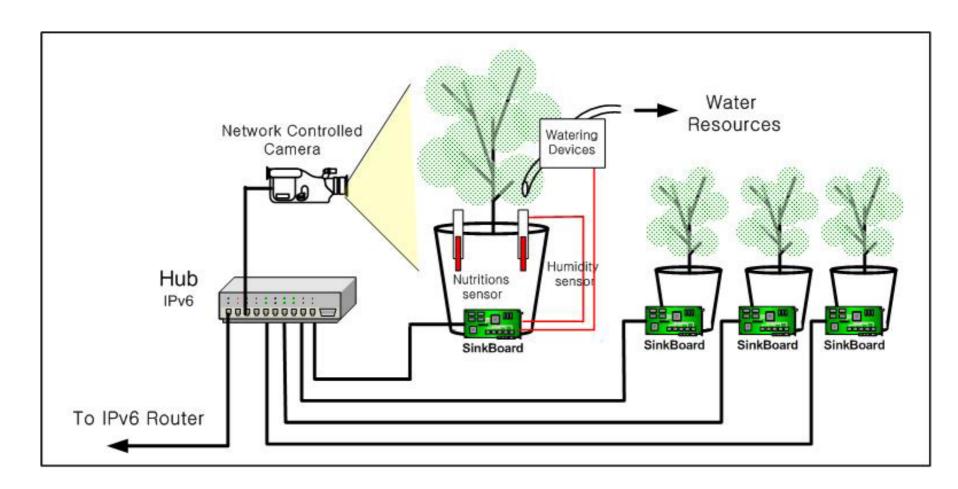

## Introduction

- Plant growing over IPv6 network
- IPv6 addresses embedded into pots of every plants
- Creating IPv6 islands of pants on the Internet
- Thus, forming the "Networked Virtual Green House."
- IPv6 embedded micro system does
  - Regular checkup of nutritional status of the plants
  - Regular & manual watering form water resources (i.e. tap water)
  - Video streaming of the plants
    - Controls Video cameras over the network to see desired part of the plants
  - Send alarm if plants need nourishment or water via
    - E-mail
    - Wireless Internet (i.e. Cell phone)

## System Configuration