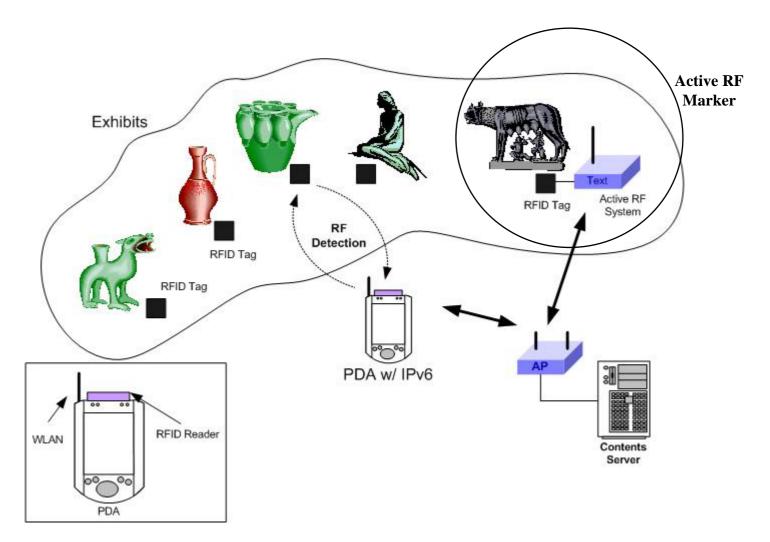

## Introduction

- IPv6 WLAN based Museum/Gallery Guide System
- Each IPv6 WLAN equipped PDA has RFID Reader
- Every exhibits has
  - Active RF Marker
    - IPv6 WLAN embedded micro system with RFID tag (unique exhibit number marked)
    - Actively (& continuously) measures desired environment such as
      - Temperature, Humidity, and other parameters
  - Passive RF Marker
    - RFID (Unique number marked) tagged into the exhibits
- Within a RFID detection range, PDA reads the tag number, then requests matching information to the contents server via the nearest WLAN Access point