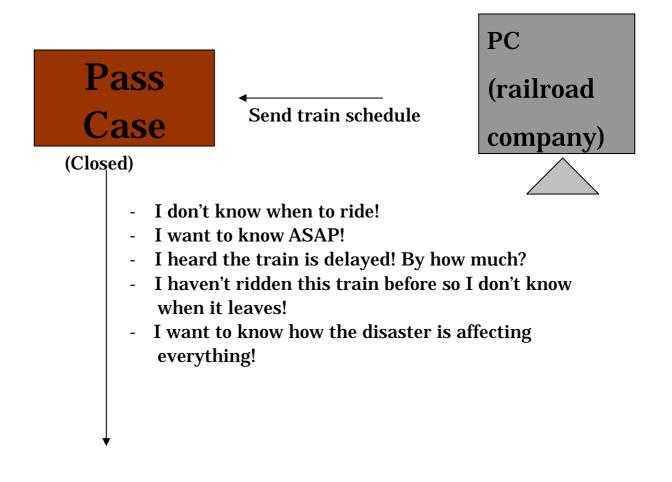

## Overview

- The pass case has a built-in monitor, which shows the train schedule during that time.

- If a train is delayed, that information is displayed in priority.

The train schedule is displayed real-time. Information about the train can also be obtained.

(Open)

Why I thought about this

- Remembering the train schedule is a pain.

- I want to know right away when the train is delayed.

- I thought that I can have some time to spare from this.

- I wanted to know accurately if the train is still moving or not due to the disaster

- I thought that by doing so, I will be able to know the train schedule right away.