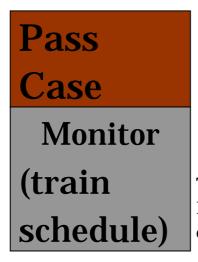

## Overview

- The pass case has a built-in monitor, which shows the train schedule during that time.

- If a train is delayed, that information is displayed in priority.

The train schedule is displayed real-time. Information about the train can also be obtained.

- I thought that by doing so, I will be able to know the train schedule right away.