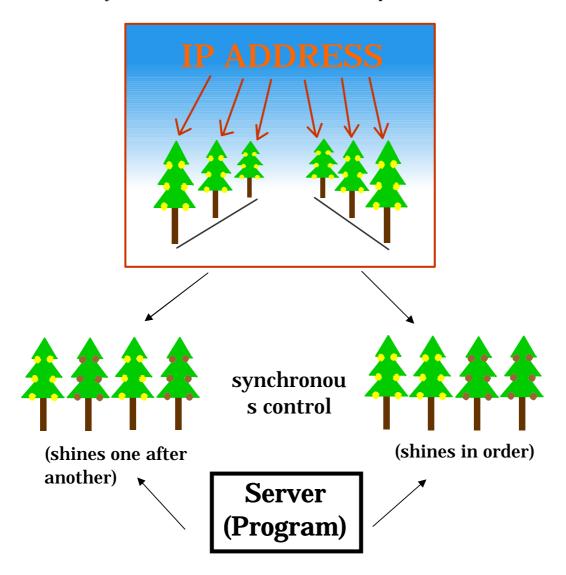

## **Network Illumination**

Overview By using the network, the street lamp, amusement facility, interior lamp of a shopping mall, and other lighting fixtures may be controlled by a program.

Example 'or instance, each street light which is mocked as a christmas tree s given an IP address as a client, and the server that controls it synchronizes all the trees which makes up a whole illumination.

It could be controlled without using an IP address, but special equipment or network is needed, so it must be hard.

Using the IP address technique, more clients (lights) can be added, the program can be changed to differ the pattern of the illumination, and various lightings can be done.